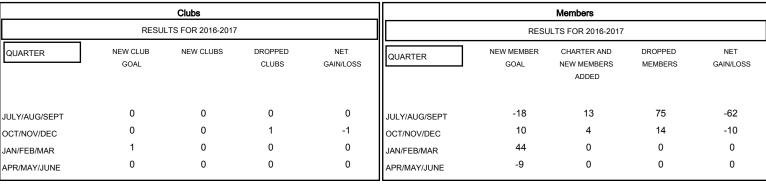

| DROPPED CLUBS: 1  DROPPED MEMBERS |         | 9 CLUBS OF 51 ADDED 1 OR MORE<br>NEW MEMBERS | GENDER DISTRIBUTION           MALE         840 (64.62%)           FEMALE         460 (35.38%) |     |     |
|-----------------------------------|---------|----------------------------------------------|-----------------------------------------------------------------------------------------------|-----|-----|
| DECEASED                          | 4       | CLICK HERE FOR HEALTH                        | FAMILY UNIT MEMBERS                                                                           |     | 344 |
| CLUB CANCELLED OTHER              | 4<br>81 | ASSESSMENT DATA                              | HEAD OF HOUSEHOLD                                                                             |     | 168 |
| TOTAL                             | 89      |                                              | NON-HEAD OF HOUSEH                                                                            | OLD | 176 |