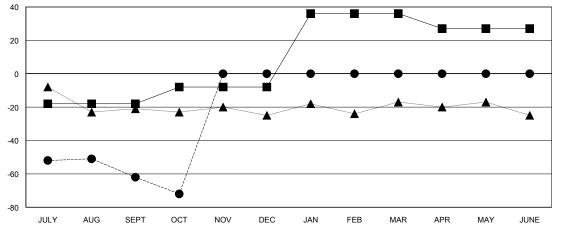

## GOALS AND ACTUAL NEW CLUBS CUMULATIVE

| -■-  | CURRENT YEAR GOALS FOR NEW |
|------|----------------------------|
| MEMA | EDG                        |

- - CURRENT YEAR ACTUAL MEMBERS

- ▲ - LAST YEAR ACTUAL MEMBERS